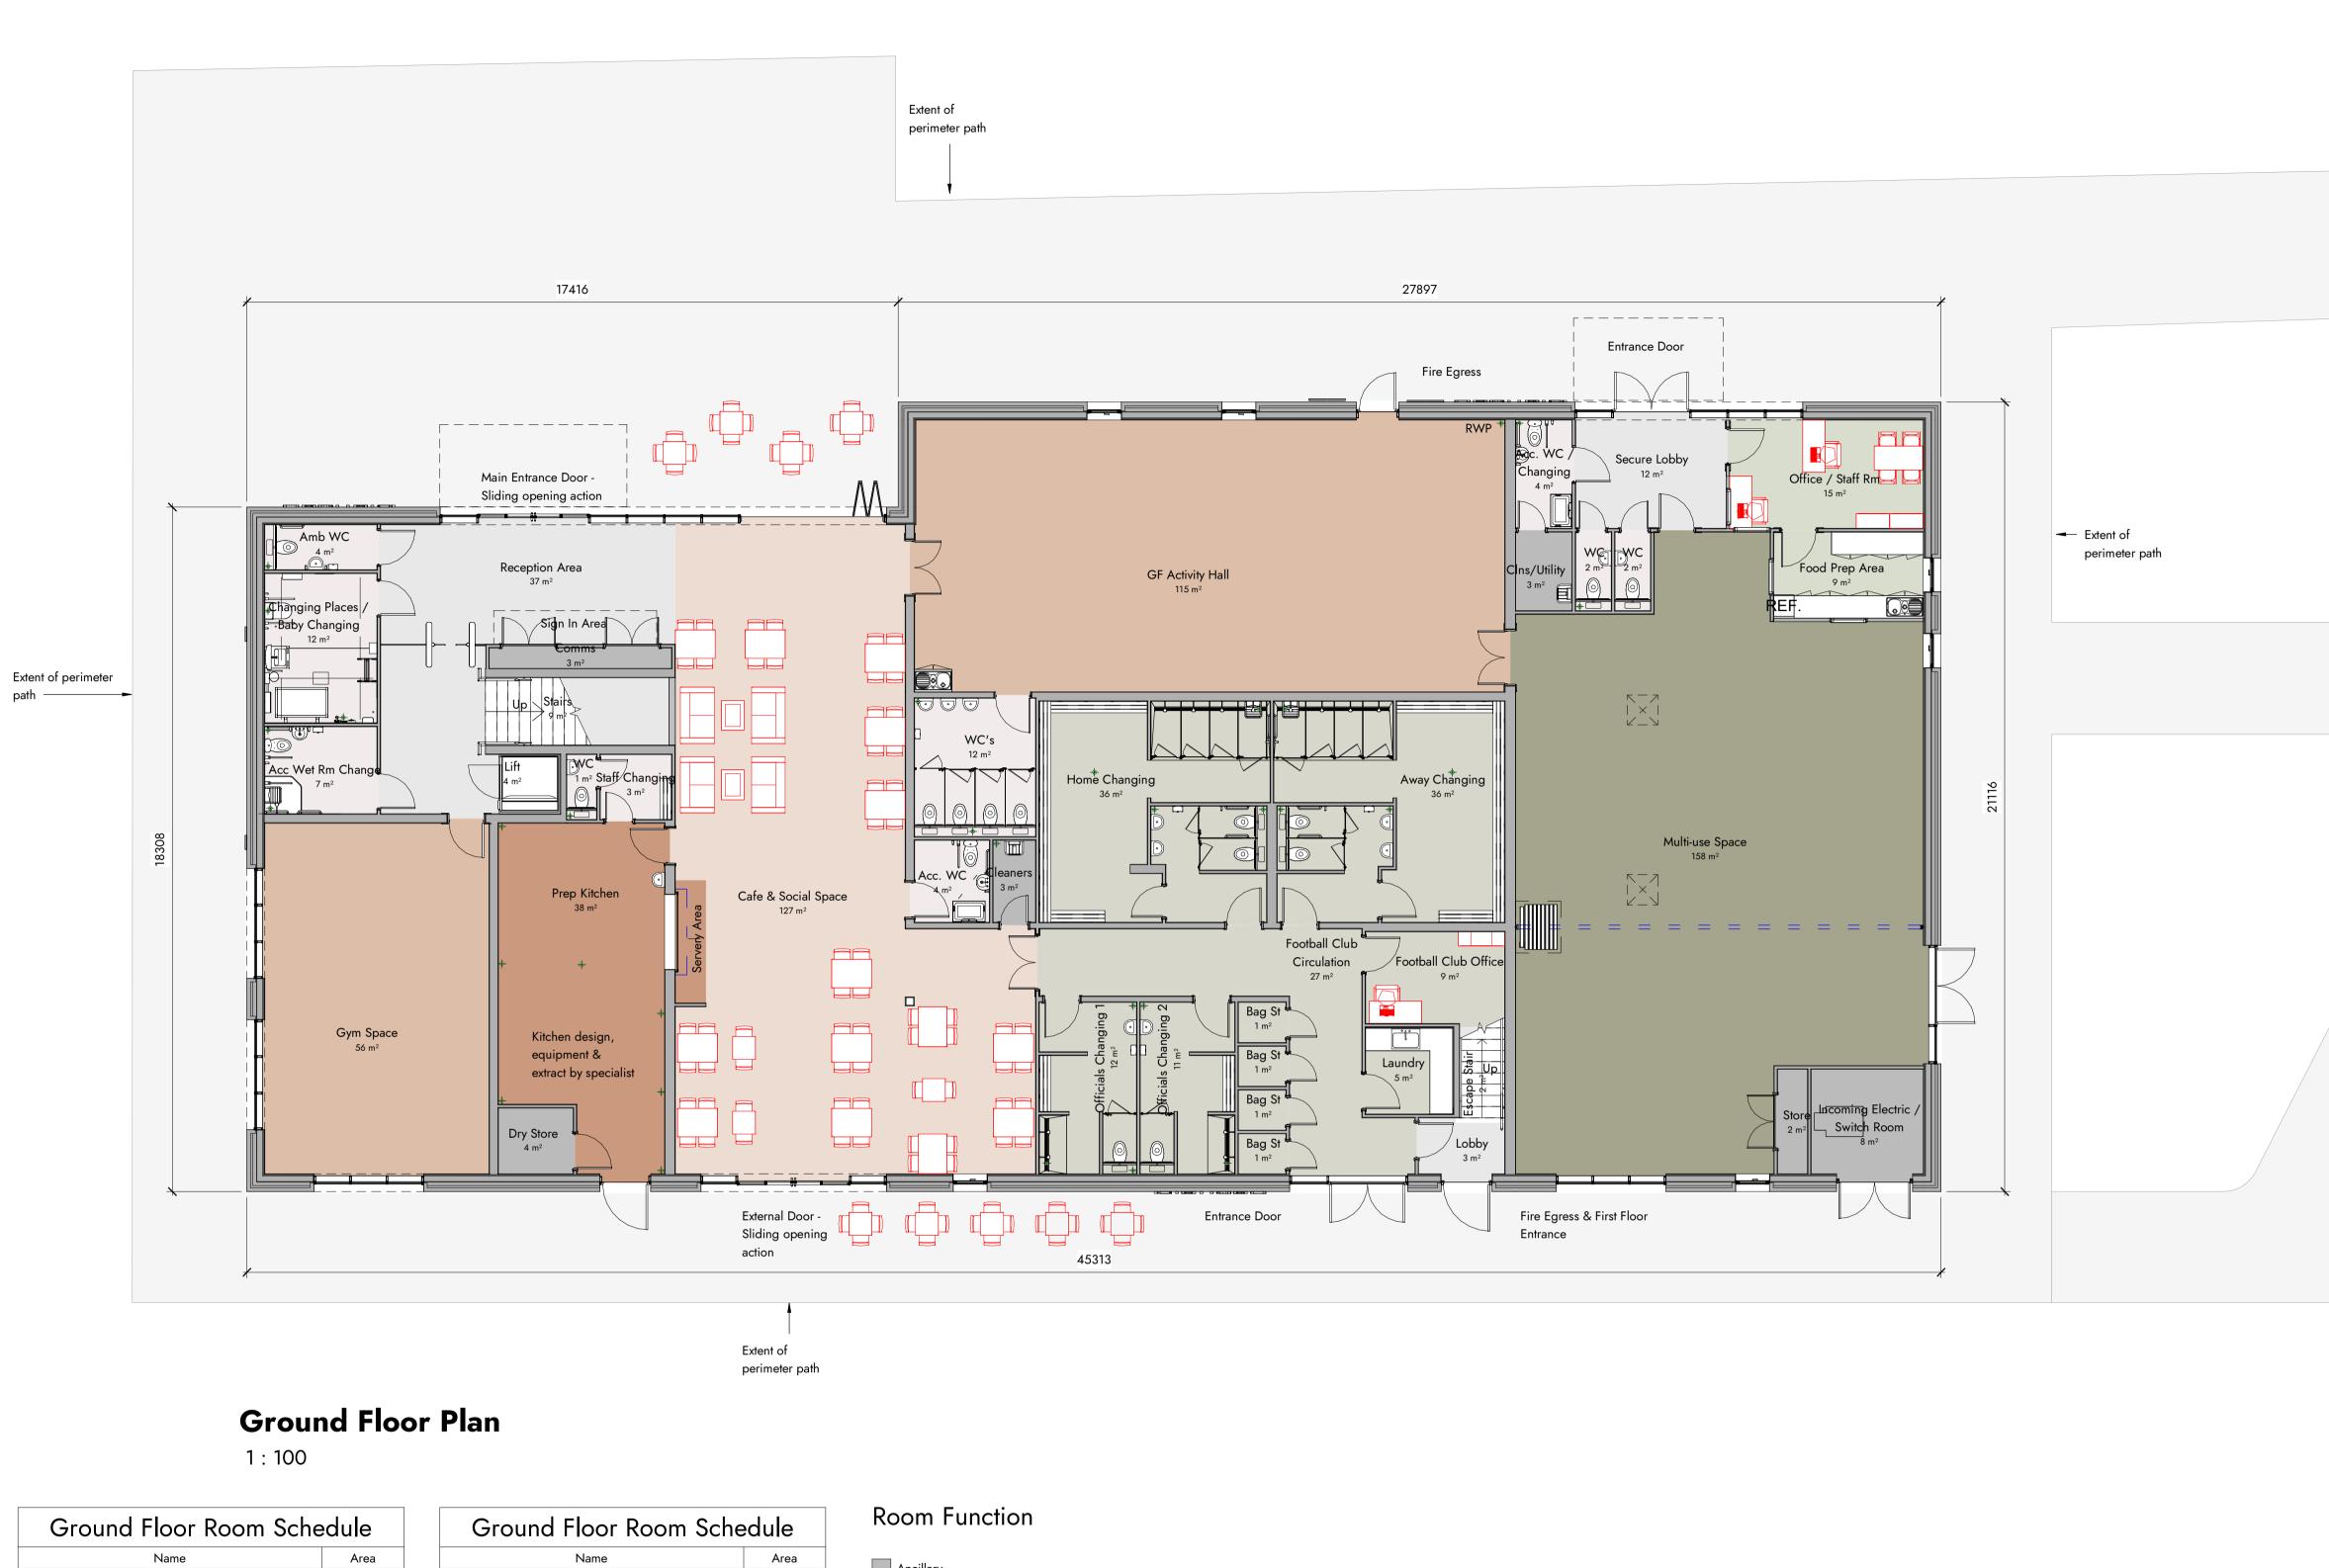

| raine                           | 7 4 64                                |
|---------------------------------|---------------------------------------|
|                                 | · · · · · · · · · · · · · · · · · · · |
| Acc Wet Rm Change               | 7 m <sup>2</sup>                      |
| Acc. WC                         | 4 m <sup>2</sup>                      |
| Acc. WC / Changing              | 4 m <sup>2</sup>                      |
| Amb WC                          | 4 m <sup>2</sup>                      |
| Away Changing                   | 36 m <sup>2</sup>                     |
| Bag St                          | 1 m <sup>2</sup>                      |
| Bag St                          | 1 m <sup>2</sup>                      |
| Bag St                          | 1 m <sup>2</sup>                      |
| Bag St                          | 1 m <sup>2</sup>                      |
| Cafe & Social Space             | 127 m <sup>2</sup>                    |
| Changing Places / Baby Changing | 12 m <sup>2</sup>                     |
| Cleaners                        | 3 m <sup>2</sup>                      |
| Clns/Utility                    | 3 m <sup>2</sup>                      |
| Comms                           | 3 m <sup>2</sup>                      |
| Dry Store                       | 4 m <sup>2</sup>                      |
| Escape Stair                    | 2 m <sup>2</sup>                      |
| Food Prep Area                  | 9 m <sup>2</sup>                      |
| Football Club Circulation       | 27 m <sup>2</sup>                     |
| Football Club Office            | 9 m <sup>2</sup>                      |
| GF Activity Hall                | 115 m <sup>2</sup>                    |
| Gym Space                       | 56 m <sup>2</sup>                     |
| Home Changing                   | 36 m <sup>2</sup>                     |
| Incoming Electric / Switch Room | 8 m <sup>2</sup>                      |

| Name                 | Area               |  |
|----------------------|--------------------|--|
| Leve de l            | 5 m <sup>2</sup>   |  |
| Laundry              | -                  |  |
| Lift                 | 4 m <sup>2</sup>   |  |
| Lobby                | 3 m <sup>2</sup>   |  |
| Multi-use Space      | 158 m <sup>2</sup> |  |
| Office / Staff Rm    | 15 m <sup>2</sup>  |  |
| Officials Changing 1 | 12 m <sup>2</sup>  |  |
| Officials Changing 2 | 11 m <sup>2</sup>  |  |
| Prep Kitchen         | 38 m <sup>2</sup>  |  |
| Reception Area       | 37 m <sup>2</sup>  |  |
| Secure Lobby         | 12 m <sup>2</sup>  |  |
| Servery Area         | 3 m <sup>2</sup>   |  |
| Staff Changing       | 3 m <sup>2</sup>   |  |
| Stairs               | 9 m <sup>2</sup>   |  |
| Store                | 2 m <sup>2</sup>   |  |
| WC                   | 1 m <sup>2</sup>   |  |
| WC                   | 2 m <sup>2</sup>   |  |
| WC                   | 2 m <sup>2</sup>   |  |
| WC's                 | 12 m <sup>2</sup>  |  |
|                      | 804 m <sup>2</sup> |  |

Ancillary
Cafe/Function Room
Circulation
Community Fitness/Sports
Kitchen/Servery
Staff
Stapleford Football Club
WC/Change
Youth Services

| GIFA Scł          | nedule              |
|-------------------|---------------------|
| Name              | Area                |
|                   |                     |
| GIFA Ground Floor | 847 m <sup>2</sup>  |
| GIFA First Floor  | 605 m <sup>2</sup>  |
|                   | 1451 m <sup>2</sup> |

**Note:** furniture, fixtures and equipment is shown to indicate scale of space and for illustrative purposes only furniture to be provided by Operator

0 2

|           |                              | LUN                                            | IGFI             | SH                               |             |               |
|-----------|------------------------------|------------------------------------------------|------------------|----------------------------------|-------------|---------------|
|           |                              | ARG                                            | HITEC            | G T S                            |             |               |
|           | 2nd Floor, City              | / Gate West                                    | Tel:             | 0115 7841223                     |             |               |
|           | Tollhouse Hill<br>Nottingham |                                                | Fax:<br>e-mail:  | 0115 9583232<br>hello@lungfish-a | architects. | .co.uk        |
|           | NG1 5AT                      |                                                | Web:<br>© 2024   | www.lungfish-ar                  | chitects.c  | o.uk          |
|           | <u>NOTES</u><br>1. Do        | not scale from this                            | drawing.         |                                  |             |               |
|           | 2. All                       | measurements are i<br>s drawing is to be r     | in millimetres   |                                  |             |               |
|           |                              | cumentation, specifi<br>ctrical, Mechanical,   |                  |                                  |             |               |
|           |                              | y discrepancies betw<br>hitectural team for r  |                  |                                  |             |               |
|           | 5. All                       | nmencing on site.<br>coordinates and dir       |                  | be checked and o                 | confirmed   | lon           |
|           |                              | , prior to works cor<br>gfish drawings are     |                  | design intent. Th                | e detail s  | hown          |
|           | are                          | lemonstrative of print<br>to be provided and   | d installed to t | the satisfaction o               | f each rel  | levant        |
|           | res                          | nufacturer's recomm<br>istances where appl     | licable.         |                                  |             | fire          |
|           |                              | e information on this<br>ordination of structu |                  |                                  | ıl          |               |
|           | HEALTH AND                   | SAFETY RISKS:                                  |                  |                                  |             |               |
|           |                              | wed health and safe                            |                  |                                  |             |               |
|           |                              | n the content of this<br>risks that a compete  |                  |                                  |             |               |
|           |                              |                                                |                  |                                  |             |               |
|           |                              |                                                |                  |                                  |             |               |
|           |                              |                                                |                  |                                  |             |               |
|           |                              |                                                |                  |                                  |             |               |
|           |                              |                                                |                  |                                  |             |               |
|           |                              |                                                |                  |                                  |             |               |
|           |                              |                                                |                  |                                  |             |               |
|           |                              |                                                |                  |                                  |             |               |
|           |                              |                                                |                  |                                  |             |               |
|           |                              |                                                |                  |                                  |             |               |
|           |                              |                                                |                  |                                  |             |               |
|           |                              |                                                |                  |                                  |             |               |
|           |                              |                                                |                  |                                  |             |               |
|           |                              |                                                |                  |                                  |             |               |
|           |                              |                                                |                  |                                  |             |               |
|           |                              |                                                |                  |                                  |             |               |
|           |                              |                                                |                  |                                  |             |               |
|           |                              |                                                |                  |                                  |             |               |
|           | Furniture Ke                 | У                                              |                  |                                  |             |               |
|           | Fixed                        | furniture incluc                               | ded in scop      | pe of works.                     |             |               |
|           | Loose                        | e furniture show                               | n for conte      | ext. Not part                    | of work     | s.            |
|           |                              |                                                |                  |                                  |             |               |
|           |                              |                                                |                  |                                  |             |               |
|           |                              | atest GAs for Clien                            | -                | 14.10.2                          |             |               |
|           | PO9 Initial S<br>PO8         | Stage 5 Issue Captu<br>Stage 4 upda            | -                | ns. 12.07.2<br>27.10.2           | _           | rem<br>rem    |
|           | P07<br>P06                   | Stage 4 upda<br>Stage 4 Issu                   |                  | 13.10.2                          | -           | rem<br>rem    |
|           | P05<br>Rev                   | Stage 3 sign-off                               | issue            | 11.08.2<br>Date                  |             | rem<br>Chk.   |
|           |                              | Description                                    |                  | Date                             | Urn.        | <u> </u> СпК. |
|           |                              | Borough Cou                                    | ncil             |                                  |             |               |
|           | Council O                    | ffices, Foster                                 | Avenue,          | ,                                |             |               |
|           | Beeston, N                   | lottingham N                                   | IG9 1AB          |                                  |             |               |
|           |                              |                                                |                  |                                  |             |               |
|           | CONTRACTOR                   |                                                |                  |                                  |             |               |
|           | Atkins Rea                   | lis<br>East Tollhous                           | o Hill           |                                  |             |               |
|           | Tollhouse I                  |                                                | e rini,          |                                  |             |               |
|           |                              | m NG1 5FS                                      |                  |                                  |             |               |
|           | PROJECT                      |                                                |                  |                                  |             |               |
|           |                              | Community                                      | Pavilion '       | "OP5"                            |             |               |
|           | Hickings L                   | ane Recreatio                                  | on Grour         |                                  |             |               |
|           | -                            | n, Stapleford<br>n NG9 891                     | ,                |                                  |             |               |
|           |                              | n NG9 8PJ                                      |                  |                                  |             |               |
|           | TITLE                        |                                                |                  |                                  |             |               |
|           |                              |                                                |                  | _                                |             |               |
|           | G                            | round F                                        | loor             | GA Pla                           | an          |               |
|           |                              |                                                |                  |                                  |             |               |
|           | DRAWN BY.                    |                                                | DATE.            |                                  |             |               |
|           |                              | KR/OS                                          | 5                | 08                               | 3.06.2      | 023           |
|           | CHECKED BY.                  | REM                                            | 1 SCALE          | E. As indic                      | ated @      | ⊉ A1          |
| 1 100     | STATUS                       | <del>_</del>                                   |                  |                                  |             |               |
| e 1 : 100 |                              | Work i                                         | n Prc            | ogress                           |             |               |
|           | PROJ - ORIGIN                | ZONE - LEVEL - TY                              | PE - ROLE - N    | NUMBER S                         | TATUS       | REV           |
| 10        | SCP - LFA                    | - ZZ - 00 - D                                  | )<br>R - A - 0   | 200                              | S5          | P10           |
| 10 m      | I                            |                                                |                  |                                  | -           | -             |