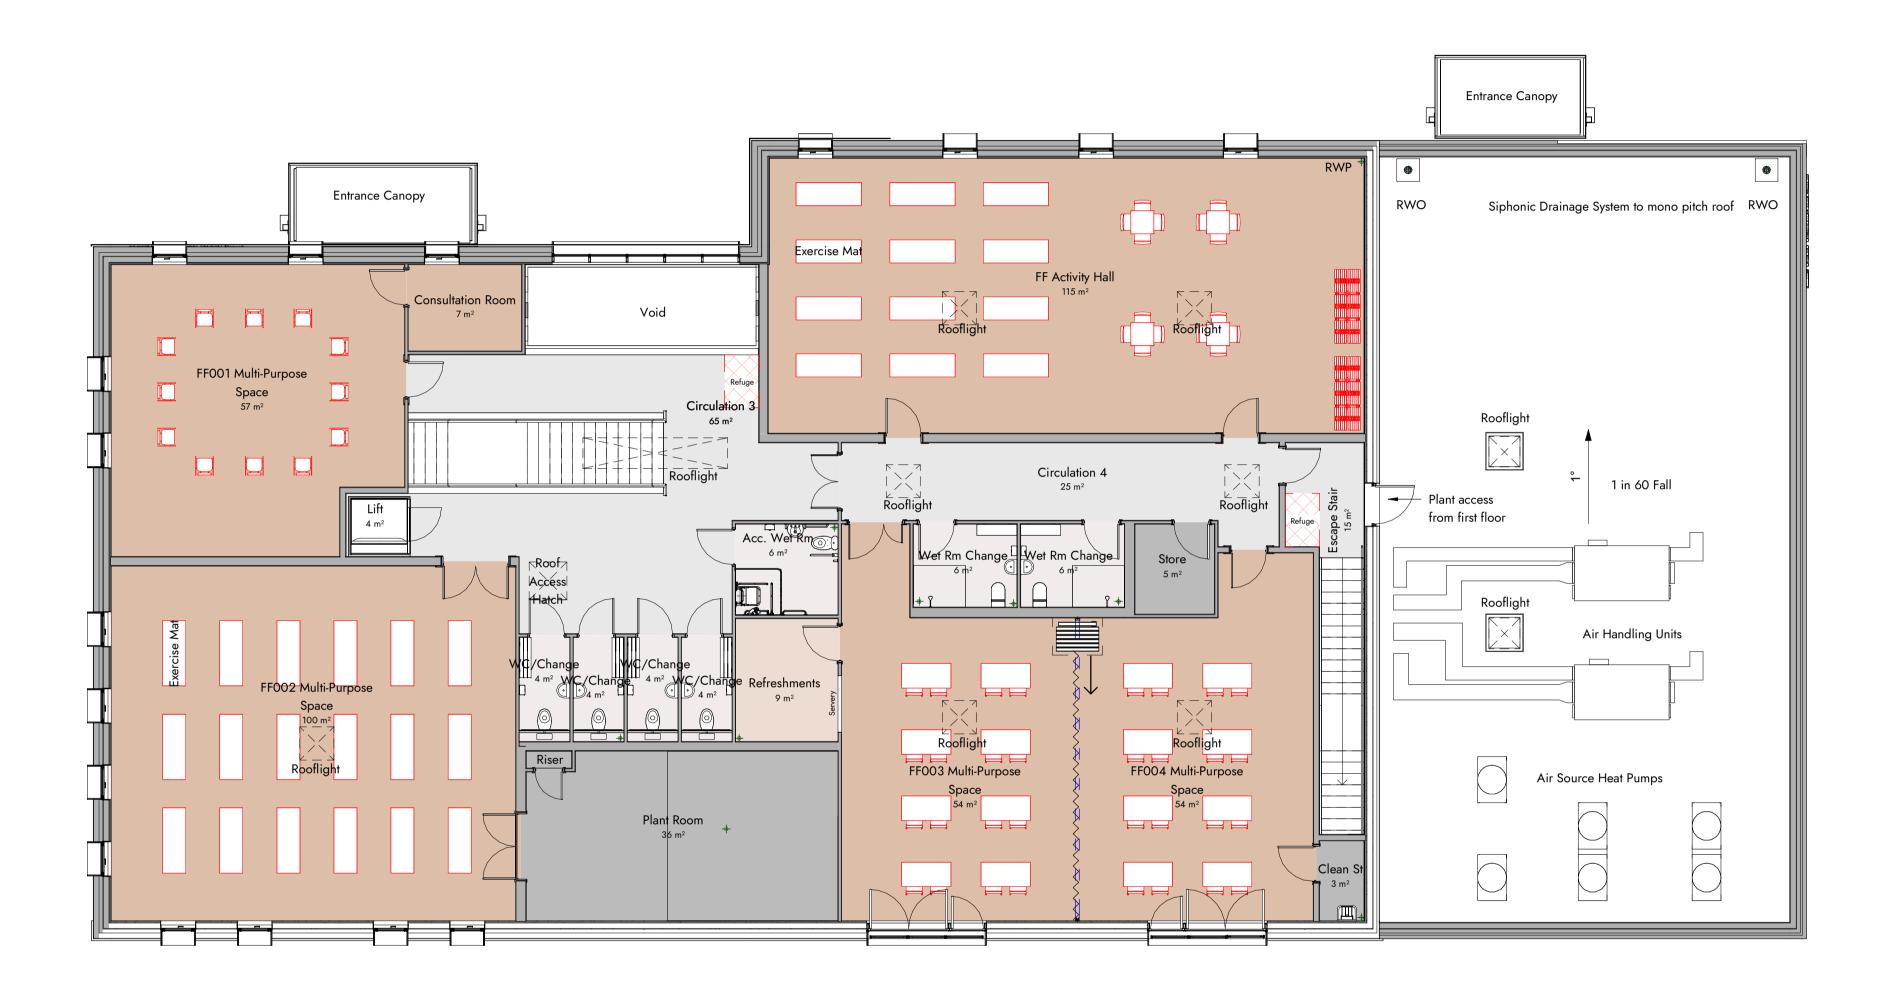

| Name                      | Area               |
|---------------------------|--------------------|
|                           |                    |
| Acc. Wet Rm               | 6 m <sup>2</sup>   |
| Circulation 3             | 65 m <sup>2</sup>  |
| Circulation 4             | 25 m <sup>2</sup>  |
| Clean St                  | 3 m <sup>2</sup>   |
| Consultation Room         | 7 m <sup>2</sup>   |
| Escape Stair              | 15 m <sup>2</sup>  |
| FF001 Multi-Purpose Space | 57 m <sup>2</sup>  |
| FF002 Multi-Purpose Space | 100 m <sup>2</sup> |
| FF003 Multi-Purpose Space | 54 m <sup>2</sup>  |
| FF004 Multi-Purpose Space | 54 m <sup>2</sup>  |
| FF Activity Hall          | 115 m <sup>2</sup> |
| Plant Room                | 36 m <sup>2</sup>  |
| Refreshments              | 9 m <sup>2</sup>   |
| Riser                     | 1 m <sup>2</sup>   |
| Store                     | 5 m <sup>2</sup>   |
| WC/Change                 | 4 m <sup>2</sup>   |
| Wet Rm Change             | 6 m <sup>2</sup>   |
| Wet Rm Change             | 6 m <sup>2</sup>   |
|                           | 578 m <sup>2</sup> |

## First Floor Room Schedule

## First Floor Plan

1 : 100

## **Room Function**

|               | Ancillary             |              |  |  |  |
|---------------|-----------------------|--------------|--|--|--|
|               | Cafe/Function Room    |              |  |  |  |
|               | Circulation           |              |  |  |  |
|               | Community Fitness/Spo | orts         |  |  |  |
|               | WC/Change             |              |  |  |  |
| GIFA Schedule |                       |              |  |  |  |
|               | GIFA Sche             | dule         |  |  |  |
|               | GIFA Sche             | dule<br>Area |  |  |  |
|               |                       |              |  |  |  |
| GI            |                       |              |  |  |  |
|               | Name                  | Area         |  |  |  |